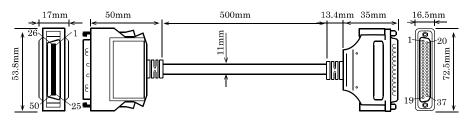

# **External Dimensions**

# Specifications

| Item           | Specification                                                      |
|----------------|--------------------------------------------------------------------|
| Connector used | 50-pin mini-ribbon connector: 0150-6000EL[3M] or equivalent        |
|                | 37-pin D-SUB, male connector: 17JE-13370-02(D1)[DDK] or equivalent |
|                | Screw nut: UNC#4-40 (Inch screw)                                   |
| Cable          | 50 core shield cable(25pair). Conductor size : AWG#28              |
|                | Conductor composition : 7pcs/0.127mm UL2464                        |
| Weight         | 220g                                                               |